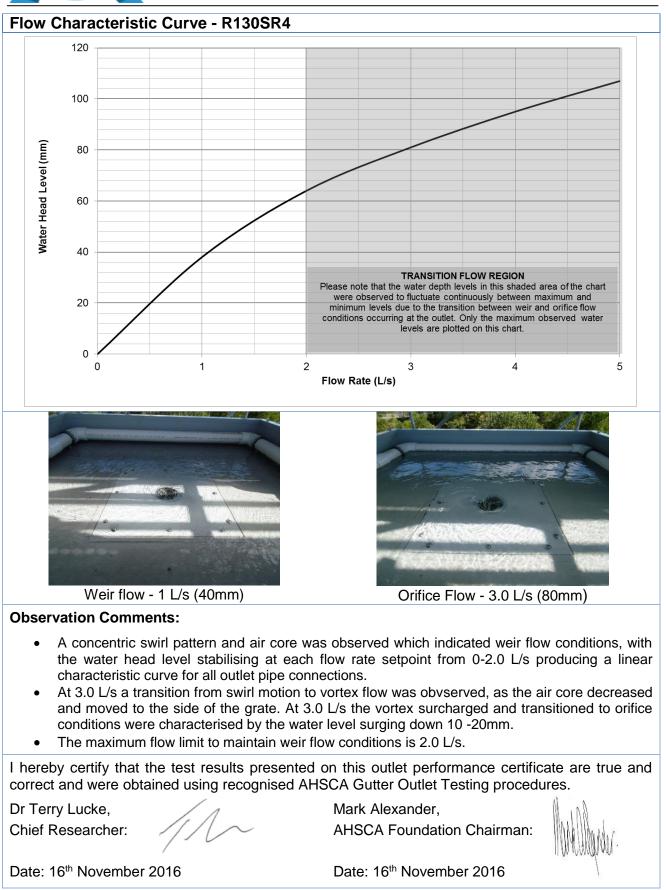

## OUTLET PERFORMANCE CERTIFICATE ID: SPS002 - R130SR4

| Test Results                | ID: SPS002                                                                                           |
|-----------------------------|------------------------------------------------------------------------------------------------------|
| Description                 | SPS Push In Floor Drain                                                                              |
| Drain Type                  | 130mm Round                                                                                          |
| Model                       | R130SR4                                                                                              |
| Outlet Size                 | 100 NB                                                                                               |
| Test Date                   | 30/08/2016                                                                                           |
| Grate Drawing               | 130mm<br>Round                                                                                       |
|                             | SPS Catalogue Ref: 2.10                                                                              |
| Housing Drawing             | Tiling or topping                                                                                    |
| Drain Pipe<br>Configuration | Standard pipe configuration as shown in AHSCA test procedure.<br>5mm O-ring seal at pipe connection. |