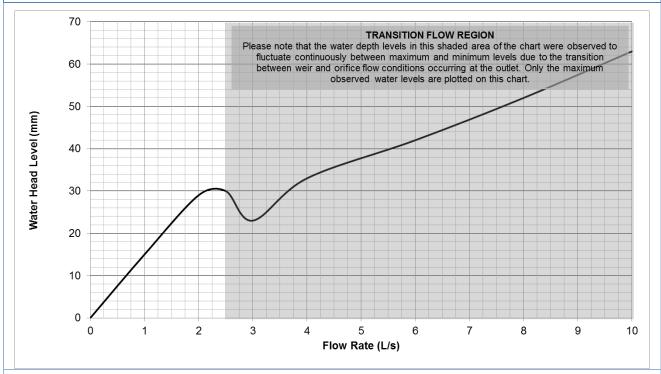

## Flow Characteristic Curve - R225S4/C150

Choked Flow – 6 L/s (42mm)

## **Observation Comments:**

- Flow rates from 0-2.0 L/s (30mm Head) produced a linear charateristic curve which begain to flattern at 2.5 L/s.
- At 3.0 L/s the weir flow transistoned to vortex flow, cycling between vortex and choked flow charaterised by the water level fluctuating 10mm.
- Flowrates between 4-10 L/s produced choked flow conditions with the water head rising rapidly to 65mm.
- The maximun flow limit to maintain wier flow conditions is 2.5 L/s.