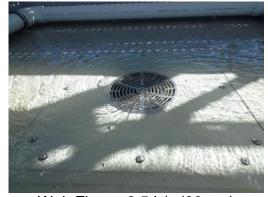

## **Observation Comments:**

- Flow rates from 0-2.0 L/s (30mm Head) produced a linear charateristic curve which begain to flattern at 2.5 L/s.
- At 3.0 L/s the weir flow transistoned to vortex flow, cycling between vortex and choked flow charaterised by the water level fluctuating 10mm.
- Flowrates between 4-10 L/s produced choked flow conditions with the water head rising rapidly to 65mm.
- The maximun flow limit to maintain wier flow conditions is 2.5 L/s.