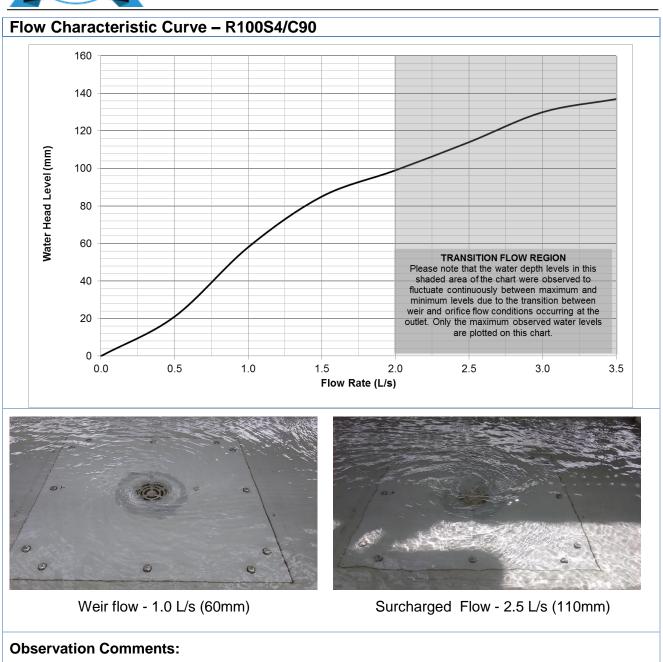

Association of Hydraulic Services Consultants Australia – Research Foundation

- A concentric swirl pattern was observed which indicated weir flow conditions, with the water head level stabilising at each flow rate setpoint from 0-2.0 L/s.
- At 2.5 L/s a transition from swirl motion to vortex flow was observed, as the air core decreased to approximately 20mm Diameter, followed by a sudden increase in water head level as the vortex collapsed to surcharged orifice flow.
- The maximum flow design limit to maintain weir flow conditions is 2.0 L/s. ٠